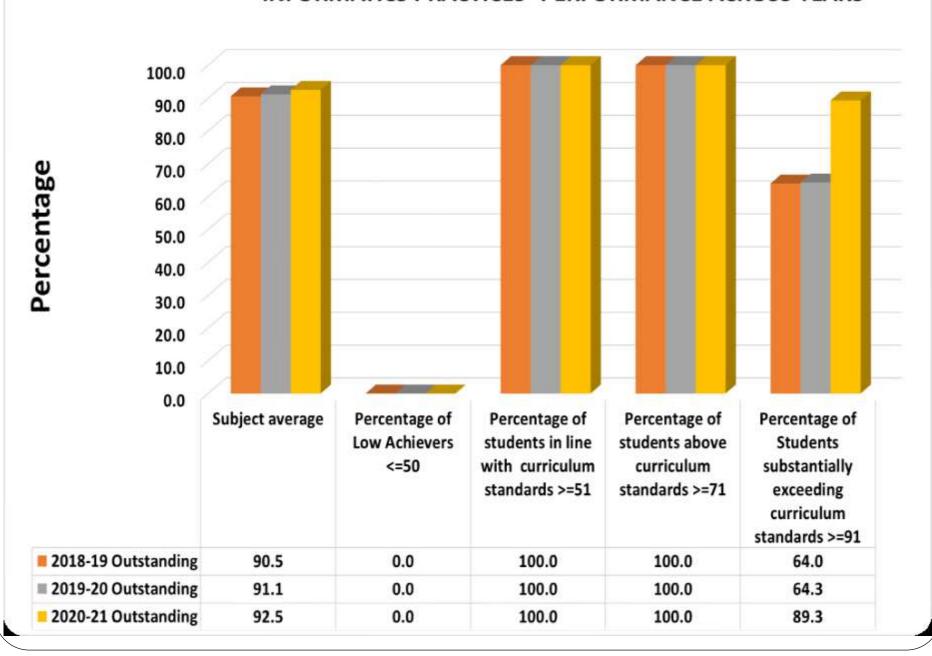

.0 2018-19 Outstanding 57.9 ■ 2019-20 Outstanding 93.2 0.0 100.0 100.0 75.6 2020-21 Outstanding 95.4 100.0 0.0 100.0 100.0

## **ECONOMICS - PERFORMANCE ACROSS YEARS**



## **ENGLISH - PERFORMANCE ACROSS YEARS**



#### HISTORY - PERFORMANCE ACROSS YEARS 100.0 90.0 80.0 Percentage 70.0 60.0 50.0 40.0 30.0 20.0 10.0 0.0 Subject average Percentage of Percentage of Percentage of Percentage of Low Achievers students in line students above Students <=50 with curriculum curriculum substantially standards >=51 standards >=71 exceeding curriculum standards >=91 2018-19 Outstanding 88.0 0.0 100.0 93.9 54.5 ■ 2019-20 Outstanding 84.4 91.2 26.5 0.0 100.0 2020-21 Outstanding 88.6 44.0 0.0 100.0 100.0

# **HOME SCIENCE - PERFORMANCE ACROSS YEARS**



# INFORMATICS PRACTICES- PERFORMANCE ACROSS YEARS



# MARKETING- PERFORMANCE ACROSS YEARS



# MATHEMATICS- PERFORMANCE ACROSS YEARS



### PHYSICS- PERFORMANCE ACROSS YEARS



#### POLITICAL SCIENCE- PERFORMANCE ACROSS YEARS 100.0 90.0 80.0 70.0 Percentage 60.0 50.0 40.0 30.0 20.0 10.0 0.0 Subject Percentage Percentage Percentage Percentage of students of Students of Low of students average in line with Achievers above substantially <=50 curriculum curriculum exceeding curriculum standards standards >=51 >=71 standards >=91 92.9 0.0 100.0 100.0 78.8 2018-19 Outstanding 41.2 ■ 2019-20 Outstanding 84.4 0.0 100.0 85.3 2020-21 Outstanding 87.9 32.0 0.0 100.0 100.0

#### **PSYCHOLOGY - PERFORMANCE ACROSS YEARS**



#### SOCIOLOGY - PERFORMANCE ACROSS YEARS