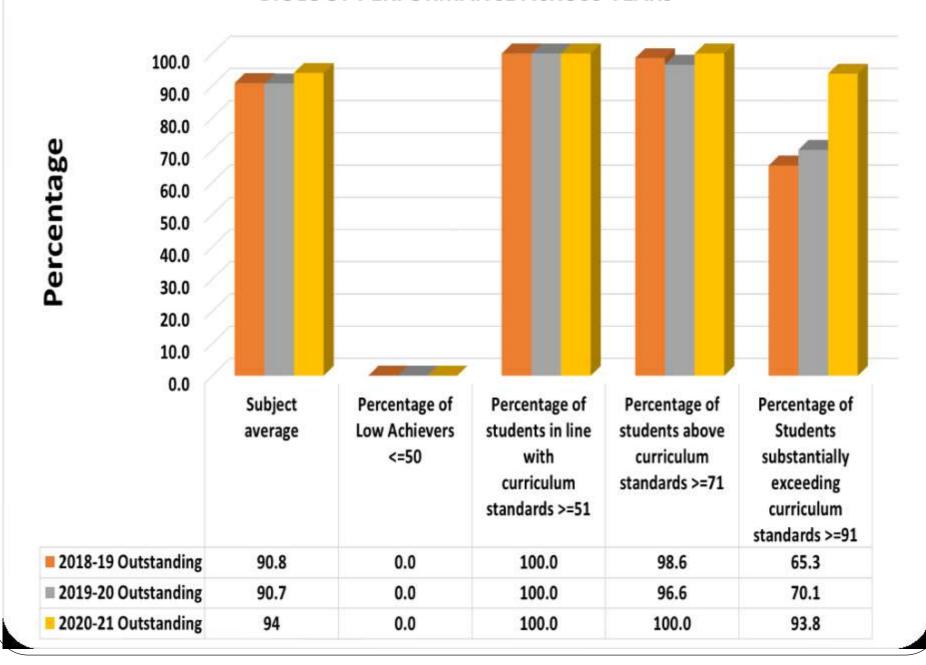

| 32.00                                                                    | Outstanding |
| PSYCHOLOGY  | 95.05              | 0.00                                      | 100.00                                                        | 100.00                                                 | 94.74                                                                    | Outstanding |
| SOCIOLOGY   | 91.72              | 0.00                                      | 100.00                                                        | 100.00                                                 | 44.00                                                                    | Outstanding |

## ACCOUNTANCY PERFORMANCE ACROSS YEARS



# **BIOLOGY PERFORMANCE ACROSS YEARS**



Percentage



# CHEMISTRY PERFORMANCE ACROSS YEARS



#### COMPUTER SCIENEC PERFORMANCE ACROSS YEARS 100.0 90.0 80.0 Percentage 70.0 60.0 50.0 40.0 30.0 20.0 10.0 0.0 Subject Percentage of Percentage of Percentage of Percentage of Low Achievers students in line students above Students average <=50 with curriculum substantially curriculum standards >=71 exceeding standards >=51 curriculum standards >=91 90.8 0.0 100.0 100.0 2018-19 Outstanding 57.9 ■ 2019-20 Outstanding 93.2 0.0 100.0 100.0 75.6 2020-21 Outstanding 95.4 100.0 0.0 100.0 100.0

## **ECONOMICS - PERFORMANCE ACROSS YEARS**



## **ENGLISH - PERFORMANCE ACROSS YEARS**



#### HISTORY - PERFORMANCE ACROSS YEARS 100.0 90.0 80.0 Percentage 70.0 60.0 50.0 40.0 30.0 20.0 10.0 0.0 Subject average Percentage of Percentage of Percenta