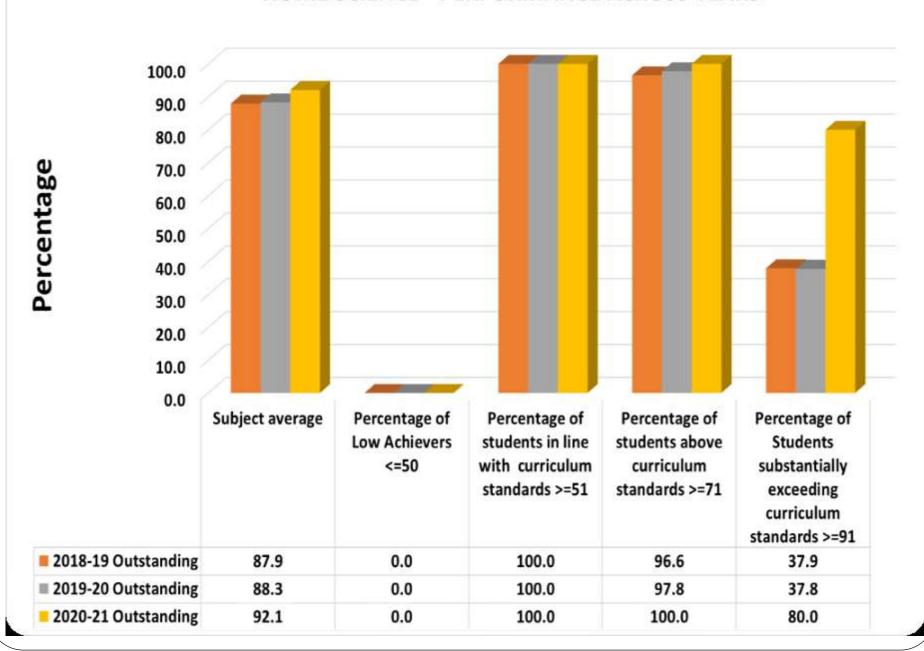

rds >=51 curriculum standards >=91 90.8 0.0 100.0 100.0 2018-19 Outstanding 57.9 ■ 2019-20 Outstanding 93.2 0.0 100.0 100.0 75.6 2020-21 Outstanding 95.4 100.0 0.0 100.0 100.0

## **ECONOMICS - PERFORMANCE ACROSS YEARS**



## **ENGLISH - PERFORMANCE ACROSS YEARS**



#### HISTORY - PERFORMANCE ACROSS YEARS 100.0 90.0 80.0 Percentage 70.0 60.0 50.0 40.0 30.0 20.0 10.0 0.0 Subject average Percentage of Percentage of Percentage of Percentage of Low Achievers students in line students above Students <=50 with curriculum curriculum substantially standards >=51 standards >=71 exceeding curriculum standards >=91 2018-19 Outstanding 88.0 0.0 100.0 93.9 54.5 ■ 2019-20 Outstanding 84.4 91.2 26.5 0.0 100.0 2020-21 Outstanding 88.6 44.0 0.0 100.0 100.0

# **HOME SCIENCE - PERFORMANCE ACROSS YEARS**



# INFORMATICS PRACTICES- PERFORMANCE ACROSS YEARS



# MARKETING- PERFORMANCE ACROSS YEARS



# MATHEMATICS- PERFORMANCE ACROSS YEARS



### PHYSICS- PERFORMANCE ACROSS YEARS



#### POLITICAL SCIENCE- PERFORMANCE ACROSS YEARS 100.0 90.0 80.0 70.0 Percentage 60.0 50.0 40.0 30.0 20.0 10.0 0.0 Subject Percentage Percentage Percentage Percentage of students of Students of Low of students average in line with Achievers above substantially <=50 curriculum curriculum exceeding curriculum standards standards >=51 >=71 standards >=91 92.9 0.0 100.0 100.0 78.8 2018-19 Outstanding 41.2 ■ 2019-20 Outstanding 84.4 0.0 100.0 85.3 2020-21 Outstanding 87.9 32.0 0.0 100.0 100.0

#### **PSYCHOLOGY - PERFORMANCE ACROSS YEARS**



#### SOCIOLOGY - PERFORMANCE ACROSS YEARS