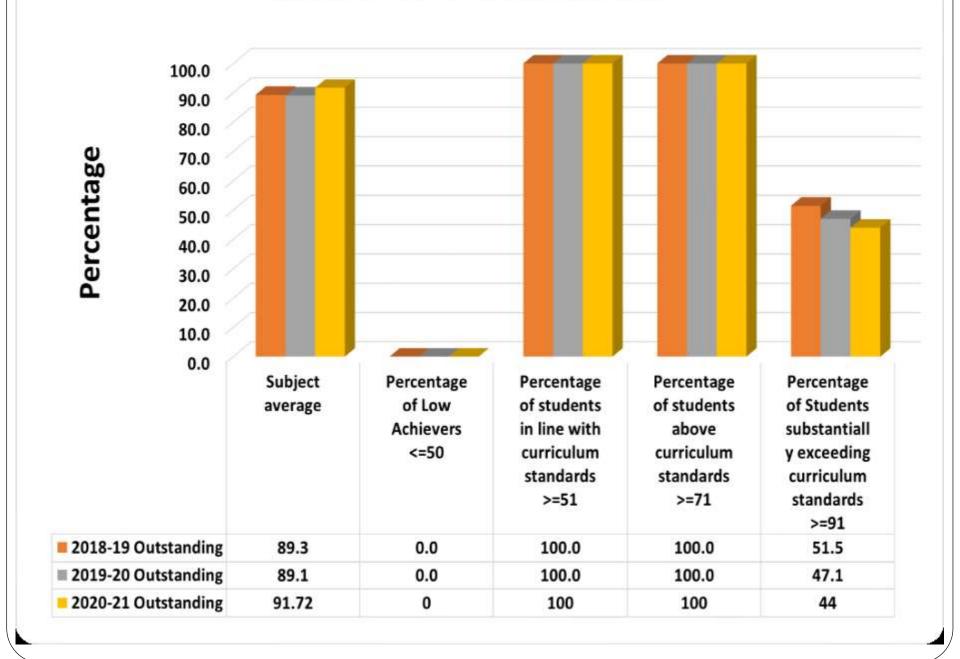

CE - PERFORMANCE ACROSS YEARS**



# INFORMATICS PRACTICES- PERFORMANCE ACROSS YEARS



# MARKETING- PERFORMANCE ACROSS YEARS



# MATHEMATICS- PERFORMANCE ACROSS YEARS



### PHYSICS- PERFORMANCE ACROSS YEARS



#### POLITICAL SCIENCE- PERFORMANCE ACROSS YEARS 100.0 90.0 80.0 70.0 Percentage 60.0 50.0 40.0 30.0 20.0 10.0 0.0 Subject Percentage Percentage Percentage Percentage of students of Students of Low of students average in line with Achievers above substantially <=50 curriculum curriculum exceeding curriculum standards standards >=51 >=71 standards >=91 92.9 0.0 100.0 100.0 78.8 2018-19 Outstanding 41.2 ■ 2019-20 Outstanding 84.4 0.0 100.0 85.3 2020-21 Outstanding 87.9 32.0 0.0 100.0 100.0

#### **PSYCHOLOGY - PERFORMANCE ACROSS YEARS**



#### SOCIOLOGY - PERFORMANCE ACROSS YEARS