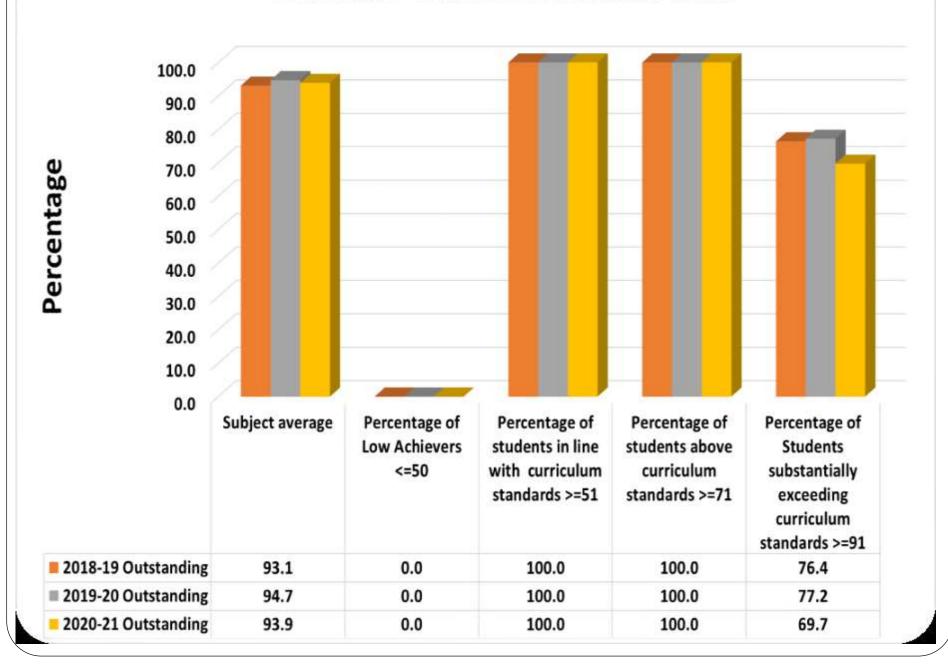

standing 93.2 0.0 100.0 100.0 75.6 2020-21 Outstanding 95.4 100.0 0.0 100.0 100.0

## **ECONOMICS - PERFORMANCE ACROSS YEARS**



## **ENGLISH - PERFORMANCE ACROSS YEARS**



#### HISTORY - PERFORMANCE ACROSS YEARS 100.0 90.0 80.0 Percentage 70.0 60.0 50.0 40.0 30.0 20.0 10.0 0.0 Subject average Percentage of Percentage of Percentage of Percentage of Low Achievers students in line students above Students <=50 with curriculum curriculum substantially standards >=51 standards >=71 exceeding curriculum standards >=91 2018-19 Outstanding 88.0 0.0 100.0 93.9 54.5 ■ 2019-20 Outstanding 84.4 91.2 26.5 0.0 100.0 2020-21 Outstanding 88.6 44.0 0.0 100.0 100.0

# **HOME SCIENCE - PERFORMANCE ACROSS YEARS**



# INFORMATICS PRACTICES- PERFORMANCE ACROSS YEARS



# MARKETING- PERFORMANCE ACROSS YEARS



# MATHEMATICS- PERFORMANCE ACROSS YEARS



### PHYSICS- PERFORMANCE ACROSS YEARS



#### POLITICAL SCIENCE- PERFORMANCE ACROSS YEARS 100.0 90.0 80.0 70.0 Percentage 60.0 50.0 40.0 30.0 20.0 10.0 0.0 Subject Percentage Percentage Percentage Percentage of students of Students of Low of students average in line with Achievers above substantially <=50 curriculum curriculum exceeding curriculum standards standards >=51 >=71 standards >=91 92.9 0.0 100.0 100.0 78.8 2018-19 Outstanding 41.2 ■ 2019-20 Outstanding 84.4 0.0 100.0 85.3 2020-21 Outstanding 87.9 32.0 0.0 100.0 100.0

#### **PSYCHOLOGY - PERFORMANCE ACROSS YEARS**



#### SOCIOLOGY - PERFORMANCE ACROSS YEARS