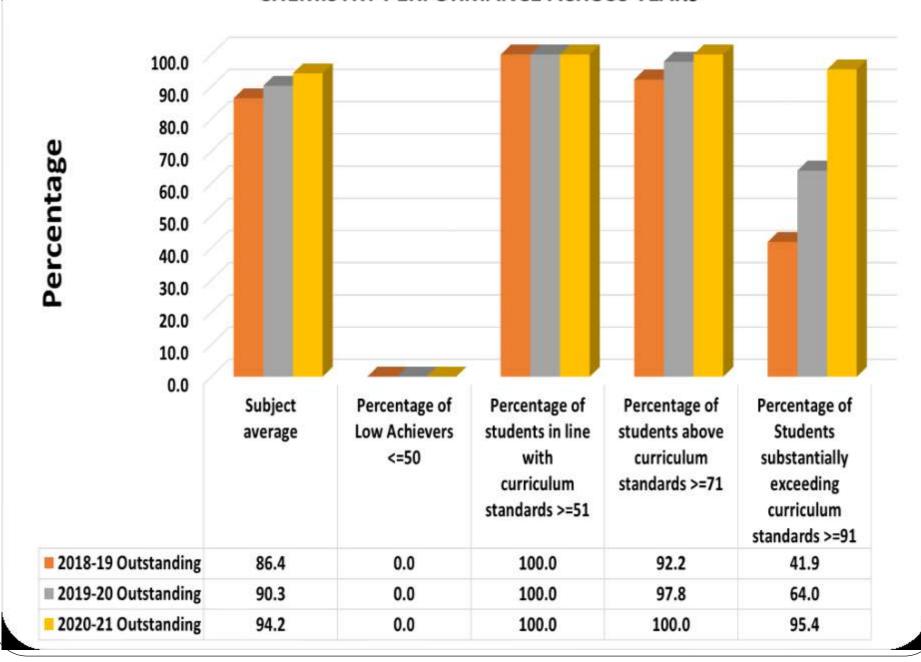

| Outstanding |
| PSYCHOLOGY  | 95.05              | 0.00                                      | 100.00                                                        | 100.00                                                 | 94.74                                                                    | Outstanding |
| SOCIOLOGY   | 91.72              | 0.00                                      | 100.00                                                        | 100.00                                                 | 44.00                                                                    | Outstanding |

## ACCOUNTANCY PERFORMANCE ACROSS YEARS



# **BIOLOGY PERFORMANCE ACROSS YEARS**



Percentage



# CHEMISTRY PERFORMANCE ACROSS YEARS



#### COMPUTER SCIENEC PERFORMANCE ACROSS YEARS 100.0 90.0 80.0 Percentage 70.0 60.0 50.0 40.0 30.0 20.0 10.0 0.0 Subject Percentage of Percentage of Percentage of Percentage of Low Achievers students in line students above Students average <=50 with curriculum substantially curriculum standards >=71 exceeding standards >=51 curriculum standards >=91 90.8 0.0 100.0 100.0 2018-19 Outstanding 57.9 ■ 2019-20 Outstanding 93.2 0.0 100.0 100.0 75.6 2020-21 Outstanding 95.4 100.0 0.0 100.0 100.0

## **ECONOMICS - PERFORMANCE ACROSS YEARS**



## **ENGLISH - PERFORMANCE ACROSS YEARS**



#### HISTORY - PERFORMANCE ACROSS YEARS 100.0 90.0 80.0 Percentage 70.0 60.0 50.0 40.0 30.0 20.0 10.0 0.0 Subject average Percentage of Percentage of Percentage of Percentage of Low Achievers students in line stu