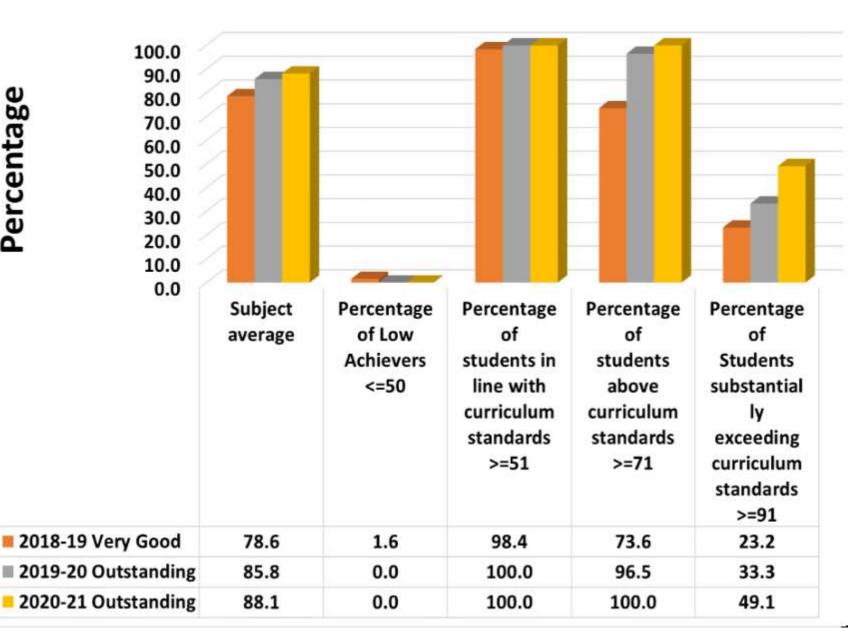

| 32.00                                                                    | Outstanding |
| PSYCHOLOGY  | 95.05              | 0.00                                      | 100.00                                                        | 100.00                                                 | 94.74                                                                    | Outstanding |
| SOCIOLOGY   | 91.72              | 0.00                                      | 100.00                                                        | 100.00                                                 | 44.00                                                                    | Outstanding |

## ACCOUNTANCY PERFORMANCE ACROSS YEARS



# **BIOLOGY PERFORMANCE ACROSS YEARS**



Percentage



# CHEMISTRY PERFORMANCE ACROSS YEARS



#### COMPUTER SCIENEC PERFORMANCE ACROSS YEARS 100.0 90.0 80.0 Percentage 70.0 60.0 50.0 40.0 30.0 20.0 10.0 0.0 Subject Percentage of Percentage of Percentage of Percentage of Low Achievers students in line students above Students average <=50 with curriculum substantially curriculum standards >=71 exceeding standards >=51 curriculum standards >=91 90.8 0.0 100.0 100.0 2018-19 Outstanding 57.9 ■ 2019-20 Outstanding 93.2 0.0 100.0 100.0 75.6 2020-21 Outstanding 95.4 100.0 0.0 100.0 100.0

## **ECONOMICS - PERFORMANCE ACROSS YEARS**



## **ENGLISH - PERFORMANCE ACROSS YEARS**



#### HISTORY - PERFORMANCE ACROSS YEARS 100.0 90.0 80.0 Percentage 70.0 60.0 50.0 40.0 30.0 20.0 10.0 0.0 Subject average Percentage of Percentage of Percentage of Percenta