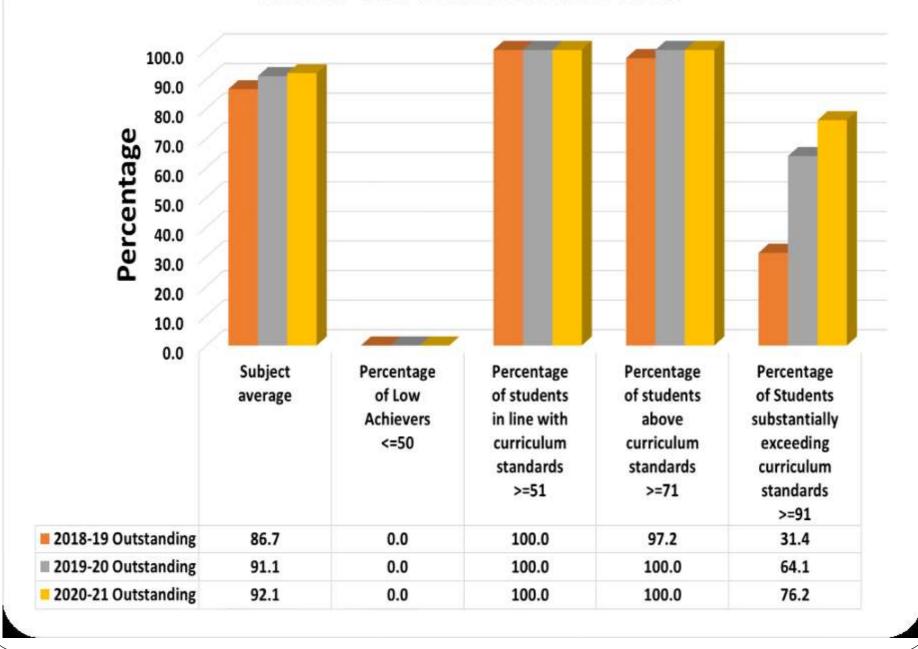

| Outstanding |

## ACCOUNTANCY PERFORMANCE ACROSS YEARS



# **BIOLOGY PERFORMANCE ACROSS YEARS**



Percentage



# CHEMISTRY PERFORMANCE ACROSS YEARS



#### COMPUTER SCIENEC PERFORMANCE ACROSS YEARS 100.0 90.0 80.0 Percentage 70.0 60.0 50.0 40.0 30.0 20.0 10.0 0.0 Subject Percentage of Percentage of Percentage of Percentage of Low Achievers students in line students above Students average <=50 with curriculum substantially curriculum standards >=71 exceeding standards >=51 curriculum standards >=91 90.8 0.0 100.0 100.0 2018-19 Outstanding 57.9 ■ 2019-20 Outstanding 93.2 0.0 100.0 100.0 75.6 2020-21 Outstanding 95.4 100.0 0.0 100.0 100.0

## **ECONOMICS - PERFORMANCE ACROSS YEARS**



## **ENGLISH - PERFORMANCE ACROSS YEARS**



#### HISTORY - PERFORMANCE ACROSS YEARS 100.0 90.0 80.0 Percentage 70.0 60.0 50.0 40.0 30.0 20.0 10.0 0.0 Subject average Percentage of Percentage of Percentage of Percentage of Low Achievers students in line students above Students <=50 with curriculum curriculum substantially standards >=51 standards >=71 exceeding curriculum standards >=91 2018-19 Outstanding 88.0 0.0 100.0 93.9 54.5 ■ 2019-20 Outstanding 84.4 91.2 26.5 0.0 100.0 2020-21 Outstanding 88.6 44.0 0.0 100.0 100.0

# **HOME SCIENCE - PERFORMANCE ACROSS YEARS**



# INFORMATICS PRACTICES- PERFORMANCE ACROSS YEARS



# MARKETING- PERFORMANCE ACROSS YEARS



# MATHEMATICS- PERFORMANCE ACROSS YEARS



### PHYSICS- PERFORMANCE ACROSS YEARS



#### POLITICAL SCIENCE- PERFORMANCE ACROSS YEARS 100.0 90.0 80.0 70.0 Percentage 60.0 5