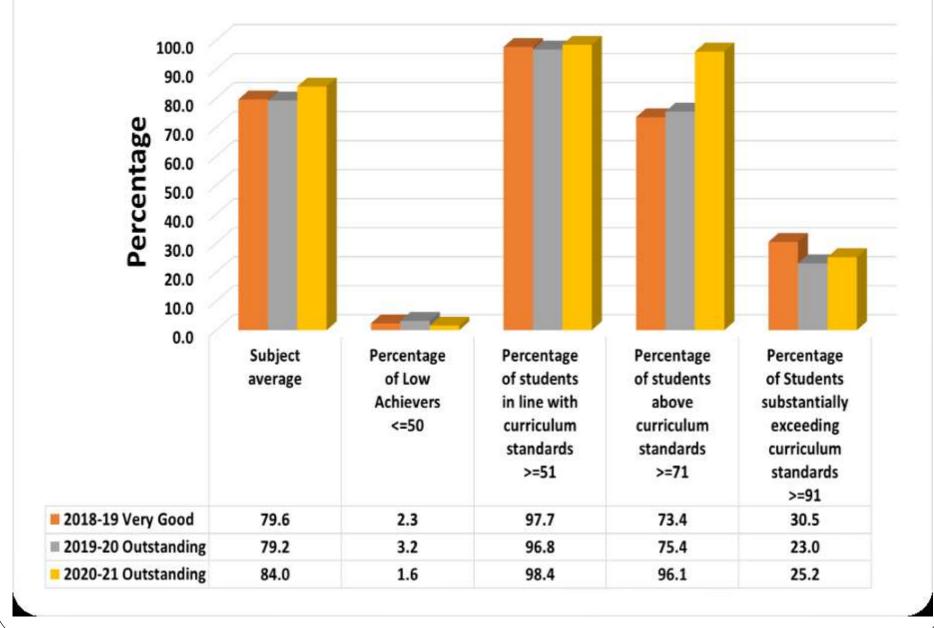

| 44.00                                                                    | Outstanding |

## ACCOUNTANCY PERFORMANCE ACROSS YEARS



# **BIOLOGY PERFORMANCE ACROSS YEARS**



Percentage



# CHEMISTRY PERFORMANCE ACROSS YEARS



#### COMPUTER SCIENEC PERFORMANCE ACROSS YEARS 100.0 90.0 80.0 Percentage 70.0 60.0 50.0 40.0 30.0 20.0 10.0 0.0 Subject Percentage of Percentage of Percentage of Percentage of Low Achievers students in line students above Students average <=50 with curriculum substantially curriculum standards >=71 exceeding standards >=51 curriculum standards >=91 90.8 0.0 100.0 100.0 2018-19 Outstanding 57.9 ■ 2019-20 Outstanding 93.2 0.0 100.0 100.0 75.6 2020-21 Outstanding 95.4 100.0 0.0 100.0 100.0

## **ECONOMICS - PERFORMANCE ACROSS YEARS**



## **ENGLISH - PERFORMANCE ACROSS YEARS**



#### HISTORY - PERFORMANCE ACROSS YEARS 100.0 90.0 80.0 Percentage 70.0 60.0 50.0 40.0 30.0 20.0 10.0 0.0 Subject average Percentage of Percentage of Percentage of Percentage of Low Achievers students in line students above Students <=50 with curriculum curriculum substantially standards >=51 standards >=71 exceeding curriculum standards >=91 2018-19 Outstanding 88.0 0.0 100.0 93.9 54.5 ■ 2019-20 Outstanding 84.4 91.2 26.5 0.0 100.0 2020-21 Outstanding 88.6 44.0 0.0 100.0 100.0

# **HOME SCIENCE - PERFORMANCE ACROSS YEARS**



# INFORMATICS PRACTICES- PERFORMANCE ACROSS YEARS



# MARKETING- PERFORMANCE ACROSS YEARS



# MATHEMATICS- PERFORMANCE ACROSS YEARS



### PHYSICS- PERFORMANCE ACROSS YEARS



#### POLITICAL SCIENCE- PERFORMANCE ACROSS