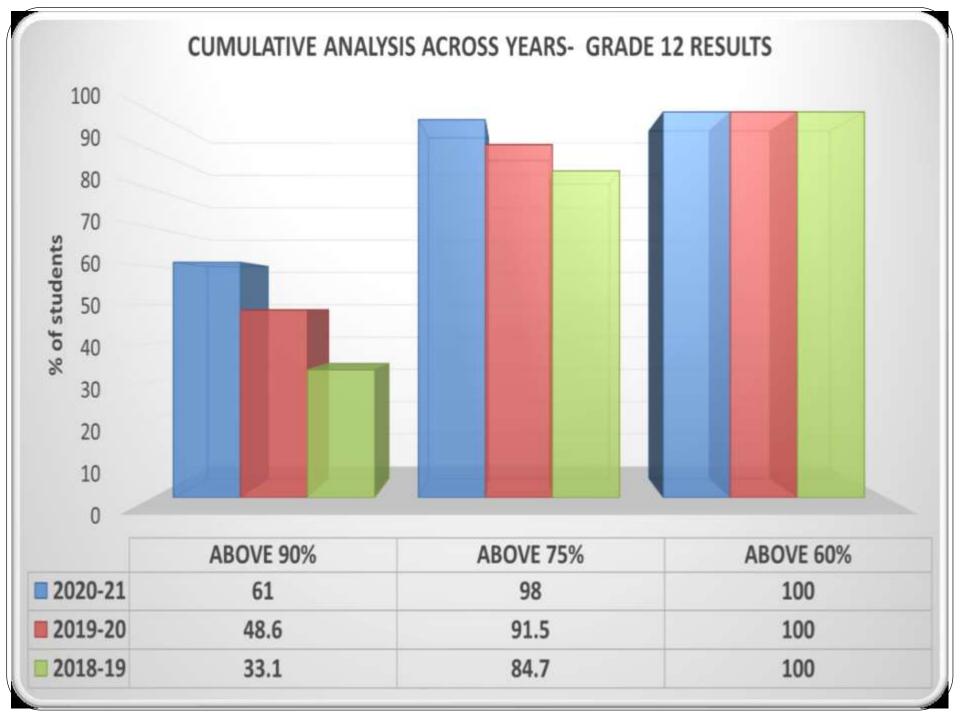

# Highlights of Grade XII CBSE results 2021

- Total number of students who appeared for Grade 12 CBSE 2021 exams: 269
- All 269 students have passed with a school average of 90.6%
- 60.96% of students have scored 90% and above.
- 98.5% of students have scored 75% and above.
- 26 students secured A1 grade in all five subjects.
- 39 students secured A1 grade in four out of five subjects.