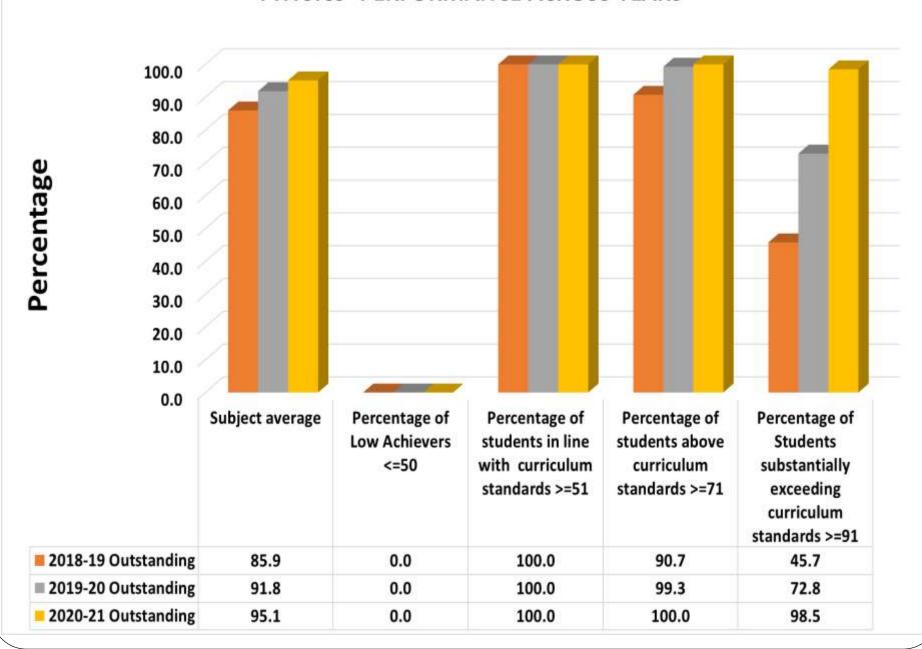

# **ECONOMICS - PERFORMANCE ACROSS YEARS**



## **ENGLISH - PERFORMANCE ACROSS YEARS**



#### HISTORY - PERFORMANCE ACROSS YEARS 100.0 90.0 80.0 Percentage 70.0 60.0 50.0 40.0 30.0 20.0 10.0 0.0 Subject average Percentage of Percentage of Percentage of Percentage of Low Achievers students in line students above Students <=50 with curriculum curriculum substantially standards >=51 standards >=71 exceeding curriculum standards >=91 2018-19 Outstanding 88.0 0.0 100.0 93.9 54.5 ■ 2019-20 Outstanding 84.4 91.2 26.5 0.0 100.0 2020-21 Outstanding 88.6 44.0 0.0 100.0 100.0

# **HOME SCIENCE - PERFORMANCE ACROSS YEARS**



# INFORMATICS PRACTICES- PERFORMANCE ACROSS YEARS



# MARKETING- PERFORMANCE ACROSS YEARS



# MATHEMATICS- PERFORMANCE ACROSS YEARS



### PHYSICS- PERFORMANCE ACROSS YEARS



#### POLITICAL SCIENCE- PERFORMANCE ACROSS YEARS 100.0 90.0 80.0 70.0 Percentage 60.0 50.0 40.0 30.0 20.0 10.0 0.0 Subject Percentage Percentage Percentage Percentage of students of Students of Low of students average in line with Achievers above substantially <=50 curriculum curriculum exceeding curriculum standards standards >=51 >=71 standards >=91 92.9 0.0 100.0 100.0 78.8 2018-19 Outstanding 41.2 ■ 2019-20 Outstanding 84.4 0.0 100.0 85.3 2020-21 Outstanding 87.9 32.0 0.0 100.0 100.0

#### **PSYCHOLOGY - PERFORMANCE ACROSS YEARS**



#### SOCIOLOGY - PERFORMANCE ACROSS YEARS