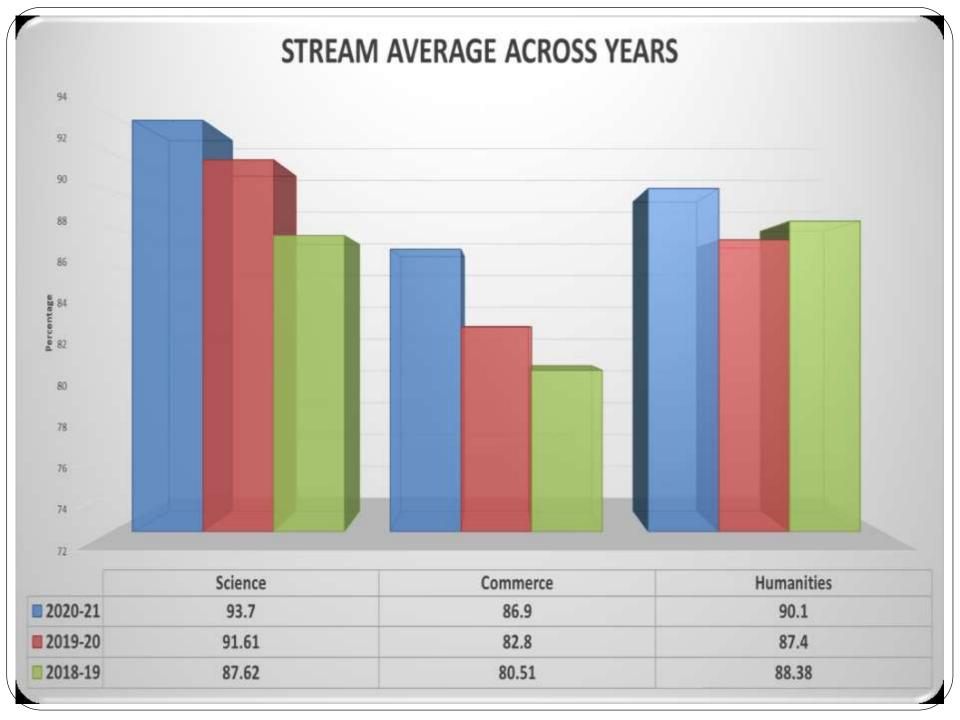

# School Toppers - Grade 12 CBSE results 2021

- Zoya Muneeb(Science Stream) is the SCHOOL TOPPER with an aggregate of 98.4%
- Sadaf Alia and Tessa Sera Abraham are the Humanities toppers with an aggregate of 97.8%
- Neha Bijosh is the commerce topper with an aggregate of 97.6%