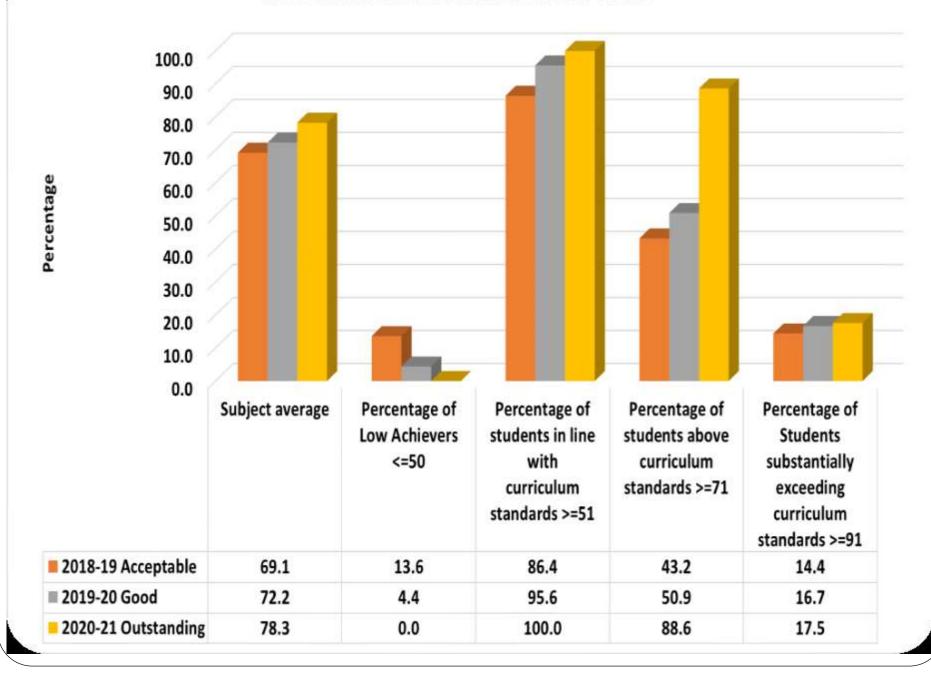

| 100.00                                                 | 32.00                                                                    | Outstanding |
| PSYCHOLOGY  | 95.05              | 0.00                                      | 100.00                                                        | 100.00                                                 | 94.74                                                                    | Outstanding |
| SOCIOLOGY   | 91.72              | 0.00                                      | 100.00                                                        | 100.00                                                 | 44.00                                                                    | Outstanding |

## ACCOUNTANCY PERFORMANCE ACROSS YEARS



# **BIOLOGY PERFORMANCE ACROSS YEARS**



Percentage



# CHEMISTRY PERFORMANCE ACROSS YEARS



#### COMPUTER SCIENEC PERFORMANCE ACROSS YEARS 100.0 90.0 80.0 Percentage 70.0 60.0 50.0 40.0 30.0 20.0 10.0 0.0 Subject Percentage of Percentage of Percentage of Percentage of Low Achievers students in line students above Students average <=50 with curriculum substantially curriculum standards >=71 exceeding standards >=51 curriculum standards >=91 90.8 0.0 100.0 100.0 2018-19 Outstanding 57.9 ■ 2019-20 Outstanding 93.2 0.0 100.0 100.0 75.6 2020-21 Outstanding 95.4 100.0 0.0 100.0 100.0

## **ECONOMICS - PERFORMANCE ACROSS YEARS**



## **ENGLISH - PERFORMANCE ACROSS YEARS**



#### HISTORY - PERFORMANCE ACROSS YEARS 100.0 90.0 80.0 Percentage 70.0 60.0 50.0 40.0 30.0 20.0 10.0 0.0 Subject av