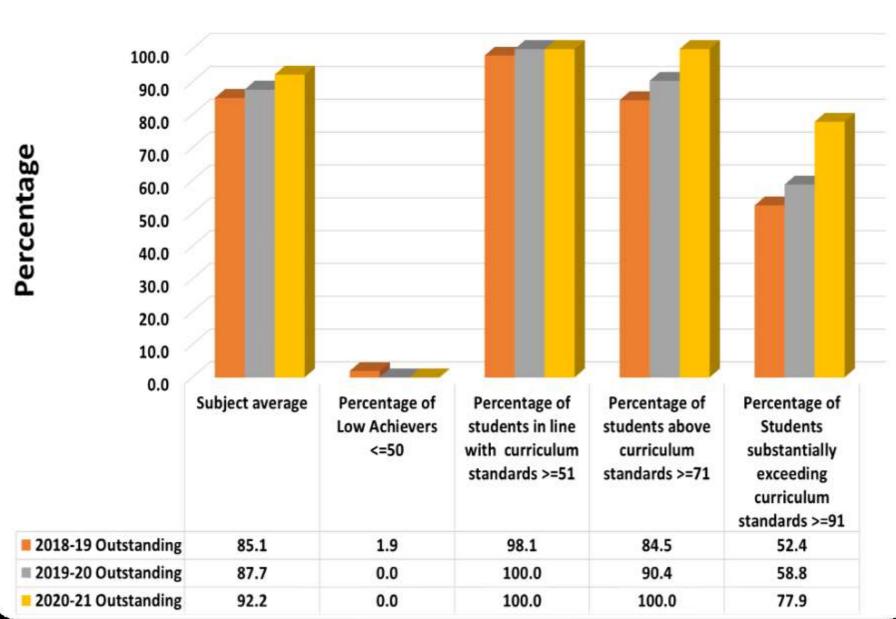

Outstanding 95.4 100.0 0.0 100.0 100.0

## **ECONOMICS - PERFORMANCE ACROSS YEARS**



## **ENGLISH - PERFORMANCE ACROSS YEARS**



#### HISTORY - PERFORMANCE ACROSS YEARS 100.0 90.0 80.0 Percentage 70.0 60.0 50.0 40.0 30.0 20.0 10.0 0.0 Subject average Percentage of Percentage of Percentage of Percentage of Low Achievers students in line students above Students <=50 with curriculum curriculum substantially standards >=51 standards >=71 exceeding curriculum standards >=91 2018-19 Outstanding 88.0 0.0 100.0 93.9 54.5 ■ 2019-20 Outstanding 84.4 91.2 26.5 0.0 100.0 2020-21 Outstanding 88.6 44.0 0.0 100.0 100.0

# **HOME SCIENCE - PERFORMANCE ACROSS YEARS**



# INFORMATICS PRACTICES- PERFORMANCE ACROSS YEARS



# MARKETING- PERFORMANCE ACROSS YEARS



# MATHEMATICS- PERFORMANCE ACROSS YEARS



### PHYSICS- PERFORMANCE ACROSS YEARS



#### POLITICAL SCIENCE- PERFORMANCE ACROSS YEARS 100.0 90.0 80.0 70.0 Percentage 60.0 50.0 40.0 30.0 20.0 10.0 0.0 Subject Percentage Percentage Percentage Percentage of students of Students of Low of students average in line with Achievers above substantially <=50 curriculum curriculum exceeding curriculum standards standards >=51 >=71 standards >=91 92.9 0.0 100.0 100.0 78.8 2018-19 Outstanding 41.2 ■ 2019-20 Outstanding 84.4 0.0 100.0 85.3 2020-21 Outstanding 87.9 32.0 0.0 100.0 100.0

#### **PSYCHOLOGY - PERFORMANCE ACROSS YEARS**



#### SOCIOLOGY - PERFORMANCE ACROSS YEARS