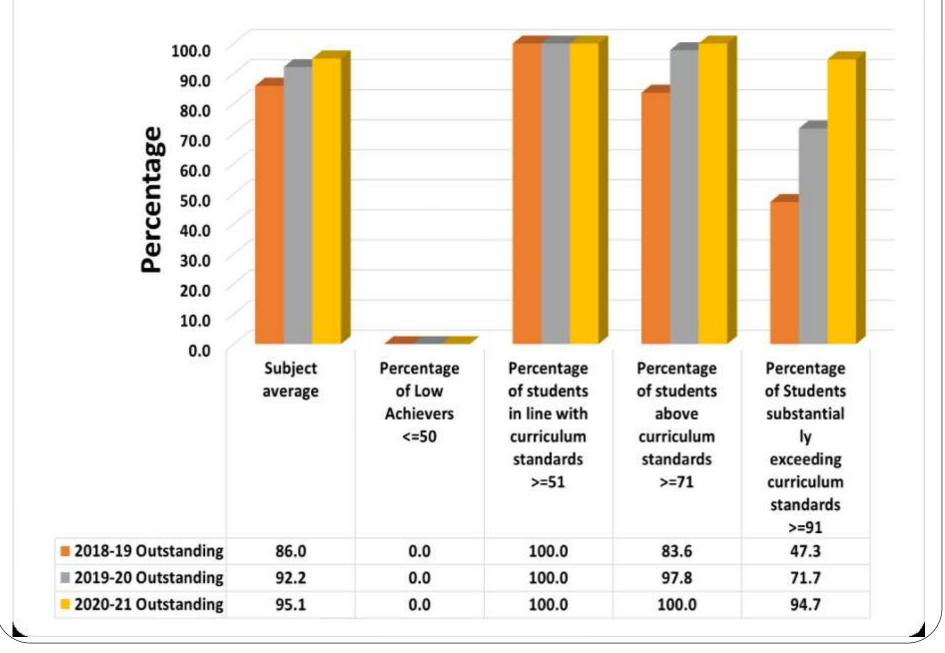

ing 88.6 44.0 0.0 100.0 100.0

# **HOME SCIENCE - PERFORMANCE ACROSS YEARS**



# INFORMATICS PRACTICES- PERFORMANCE ACROSS YEARS



# MARKETING- PERFORMANCE ACROSS YEARS



# MATHEMATICS- PERFORMANCE ACROSS YEARS



### PHYSICS- PERFORMANCE ACROSS YEARS



#### POLITICAL SCIENCE- PERFORMANCE ACROSS YEARS 100.0 90.0 80.0 70.0 Percentage 60.0 50.0 40.0 30.0 20.0 10.0 0.0 Subject Percentage Percentage Percentage Percentage of students of Students of Low of students average in line with Achievers above substantially <=50 curriculum curriculum exceeding curriculum standards standards >=51 >=71 standards >=91 92.9 0.0 100.0 100.0 78.8 2018-19 Outstanding 41.2 ■ 2019-20 Outstanding 84.4 0.0 100.0 85.3 2020-21 Outstanding 87.9 32.0 0.0 100.0 100.0

#### **PSYCHOLOGY - PERFORMANCE ACROSS YEARS**



#### SOCIOLOGY - PERFORMANCE ACROSS YEARS