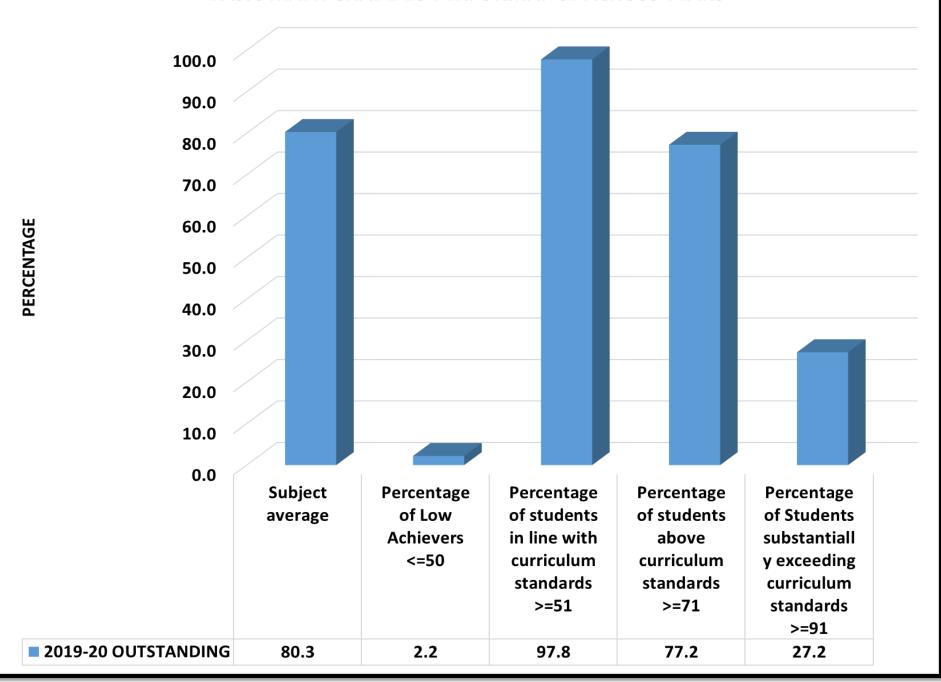

#### **BASIC MATH GRADE 10 PERFORMANCE ACROSS YEARS**

### **CBSE GRADE 10 RESULTS 2020**

|                       | AVERAGE | Percentage of<br>Low<br>Achievers<br><=50 | Percentage of students in line with curriculum standards | Percentage of students above curriculum standards >=71 | Percentage of Students substantially exceeding curriculum standards >=91 | Attainment  |
|-----------------------|---------|-------------------------------------------|----------------------------------------------------------|--------------------------------------------------------|--------------------------------------------------------------------------|-------------|
| English Lng & LIT     | 91.7    | 0.0                                       | 100.00                                                   | 99.8                                                   | 66.9                                                                     | Outstanding |
| French                | 92.5    | 0.0                                       | 100.00                                                   | 100.0                                                  | 65.5                                                                     | Outstanding |
| Hindi Course-B        | 79.4    | 2.2                                       | 97.85                                                    | 80.3                                                   | 19.1                                                                     | Outstanding |
| Computer Applications | 82.0    | 0.0                                       | 100.00                                                   | 100.0                                                  | 0.0                                                                      | Outstanding |
| Malayalam             | 93.2    | 0.0                                       | 100.00                                                   | 100.0                                                  | 76.9                                                                     | Outstanding |
| Mathematics           | 89.1    | 0.4                                       | 99.63                                                    | 94.1                                                   | 58.5                                                                     | Outstanding |
| Mathematics-Basic     | 80.3    | 2.2                                       | 97.79                                                    | 77.2                                                   | 27.2                                                                     | Outstanding |
| Science               | 80.5    | 2.2                                       | 97.79                                                    | 76.5                                                   | 27.0                                                                     | Outstanding |
| Social Science        | 88.4    | 0.0                                       | 100.00                                                   | 93.4                                                   | 54.5                                                                     | Outstanding |
| Urdu Core             | 88.7    | 0.0                                       | 100.00                                                   | 100.0                                                  | 53.3                                                                     | Outstanding |