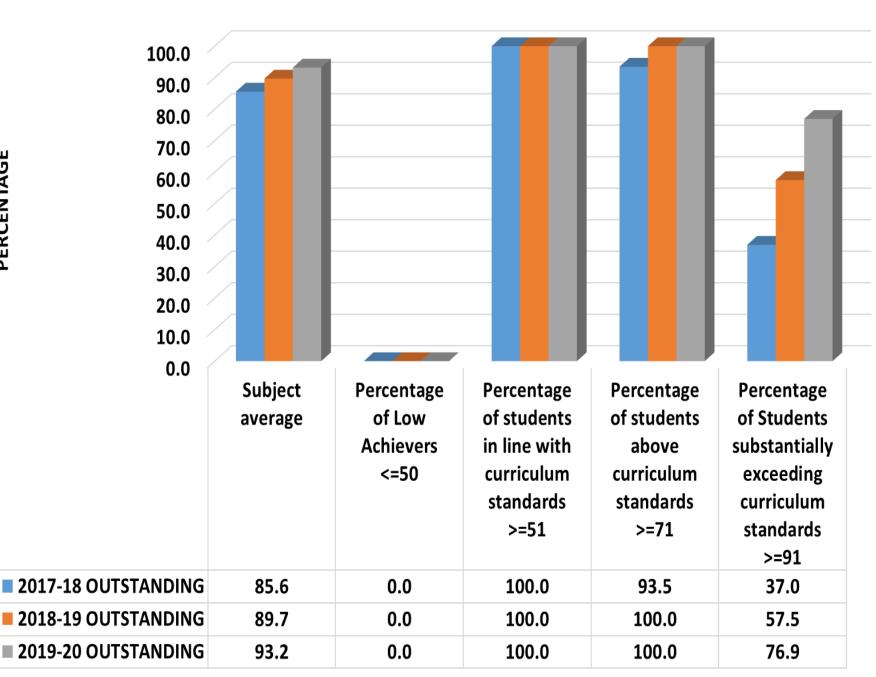

| 97.79                                                    | 76.5                                                   | 27.0                                                                     | Outstanding |
| Social Science        | 88.4    | 0.0                                       | 100.00                                                   | 93.4                                                   | 54.5                                                                     | Outstanding |
| Urdu Core             | 88.7    | 0.0                                       | 100.00                                                   | 100.0                                                  | 53.3                                                                     | Outstanding |



#### **BASIC MATH GRADE 10 PERFORMANCE ACROSS YEARS**



#### **COMPUTER APPLICATIONS GRADE 10 PERFORMANCE ACROSS YEARS**