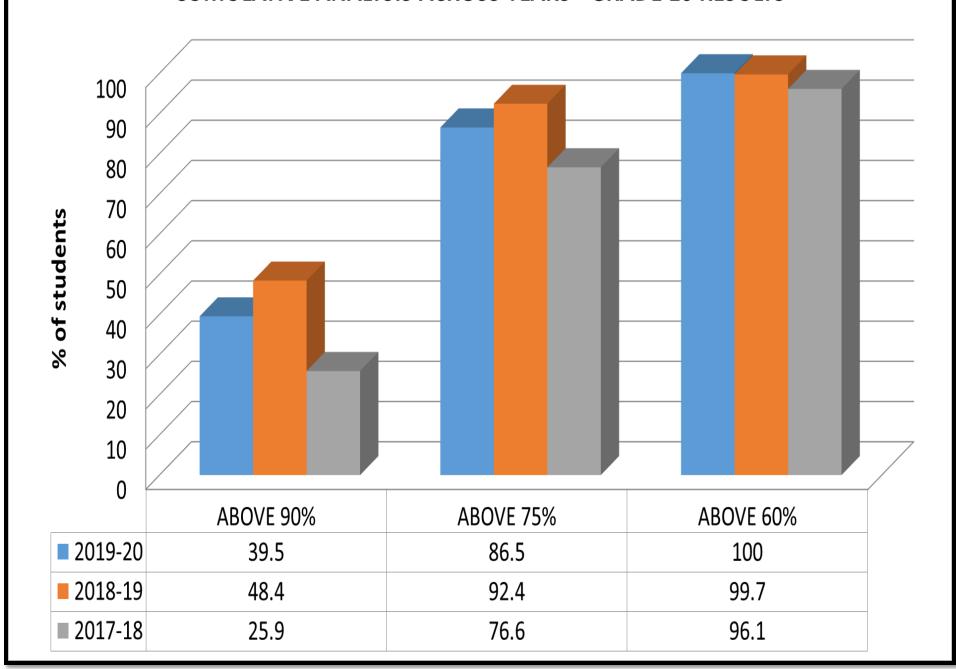

### **CUMULATIVE ANALYSIS ACROSS YEARS- GRADE 10 RESULTS**

# Highlights of Grade X CBSE results 2020

- The school maintained an outstanding track record of 100% pass rate.
- The overall school average is 85.7%.
- 39.5 % of students have scored an average of above 90%
- 22.1 % students have scored between 85 and 90%
- All students have scored more than 60%
- Total number of students who appeared for Grade 10 CBSE 2019 exams:
  408
- All 408 students have passed with a school average of 85.7%
- 39.5% of students have scored 90% and above.
- 86.5% of students have scored 75% and above.
- 34 students secured A1 grade in all five subjects.
- 81 students secured A1 grade in four out of five subjects.