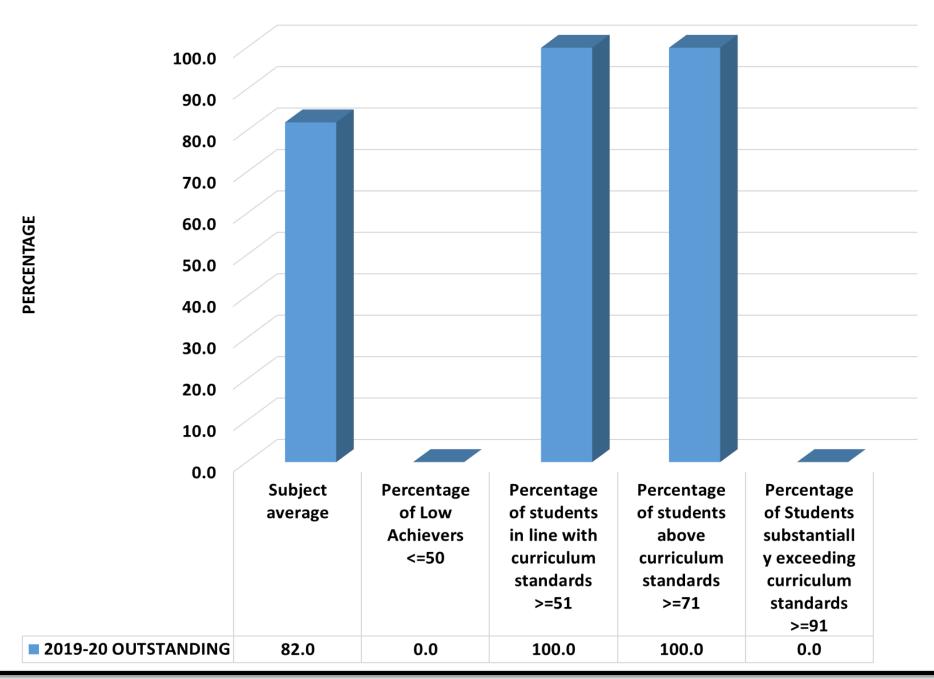

#### **COMPUTER APPLICATIONS GRADE 10 PERFORMANCE ACROSS YEARS**

### **CBSE GRADE 10 RESULTS 2020**

|                       | AVERAGE | Percentage of<br>Low<br>Achievers<br><=50 | Percentage of students in line with curriculum standards | Percentage of students above curriculum standards >=71 | Percentage of Students substantially exceeding curriculum standards >=91 | Attainment  |
|-----------------------|---------|-------------------------------------------|----------------------------------------------------------|--------------------------------------------------------|--------------------------------------------------------------------------|-------------|
| English Lng & LIT     | 91.7    | 0.0                                       | 100.00                                                   | 99.8                                                   | 66.9                                                                     | Outstanding |
| French                | 92.5    | 0.0                                       | 100.00                                                   | 100.0                                                  | 65.5                                                                     | Outstanding |
| Hindi Course-B        | 79.4    | 2.2                                       | 97.85                                                    | 80.3                                                   | 19.1                                                                     | Outstanding |
| Computer Applications | 82.0    | 0.0                                       | 100.00                                                   | 100.0                                                  | 0.0                                                                      | Outstanding |
| Malayalam             | 93.2    | 0.0                                       | 100.00                                                   | 100.0                                                  | 76.9                                                                     | Outstanding |
| Mathematics           | 89.1    | 0.4                                       | 99.63                                                    | 94.1                                                   | 58.5                                                                     | Outstanding |
| Mathematics-Basic     | 80.3    | 2.2                                       | 97.79                                                    | 77.2                                                   | 27.2                                                                     | Outstanding |
| Science               | 80.5    | 2.2                                       | 97.79                                                    | 76.5                                                   | 27.0                                                                     | Outstanding |
| Social Science        | 88.4    | 0.0                                       | 100.00                                                   | 93.4                                                   | 54.5                                                                     | Outstanding |
| Urdu Core             | 88.7    | 0.0                                       | 100.00                                                   | 100.0                                                  | 53.3                                                                     | Outstanding |