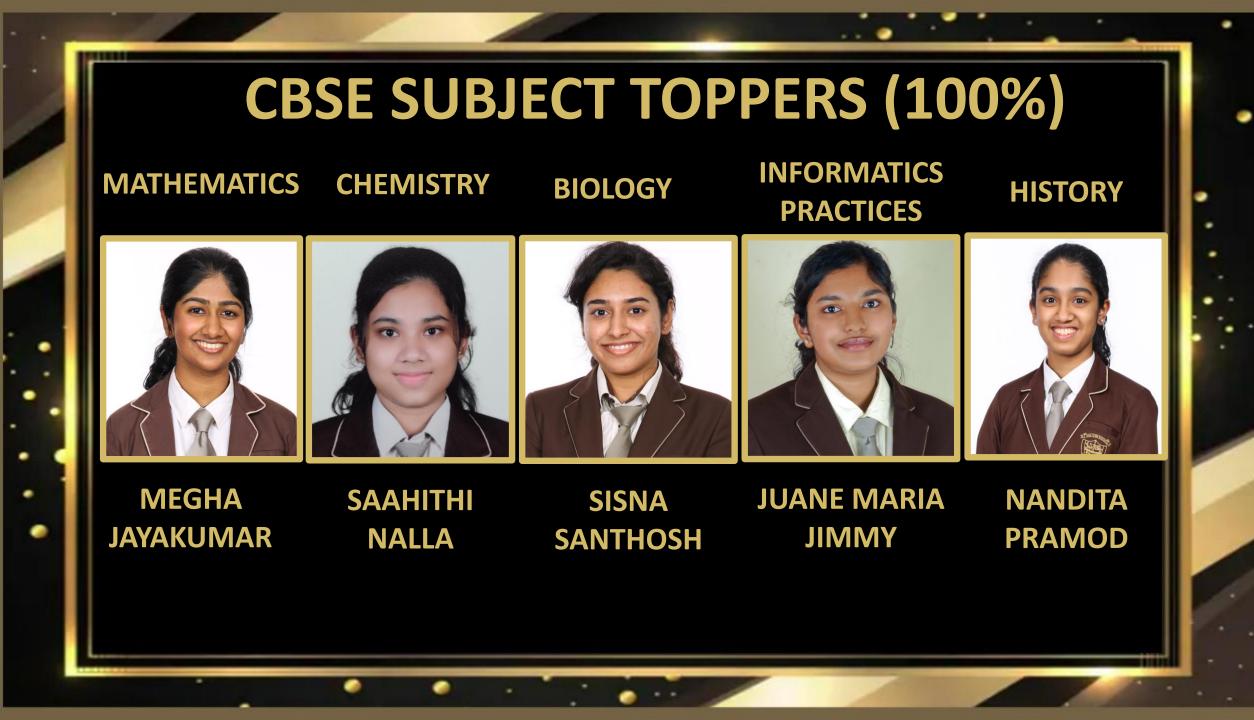

#### **OUR OWN ENGLISH HIGH SCHOOL SHARJAH - GIRLS**

# **CBSE RESULTS 2022**

**GRADE 12** 

### CBSE TOPPERS - SOCIOLOGY (100%)



**IZMA FATIMA** 



SIVA NANDA RAJESH



**NOOPURA SUNIL** 



**DONA MARIA JOJO** 



HISAN MINHAJ AZAD



TANYA PEARL NAZARETH

# CBSE TOPPERS - COMPUTER SCIENCE (100%)









SANIKA VIKRANT GADGIL SAAHITHI NALLA ADELYN THAZHUTHADATH KISHORE

NIVEDITHA MANIMARAN

## CBSE TOPPERS - ACCOUNTANCY (100%)



**KAREN SUSAN OOMMEN** 



SAI GAYATRI SAMA



1

**VRIDHI LALWANI** 

## **CBSE SUBJECT TOPPERS (100%)**

### **ECONOMICS**





PRIYADHARSHINI VENKATARAMAN SIDRA MIRZA

### **POLITICAL SCIENCE**





IZMA FATIMA

HISAN MINHAJ AZAD .



# **GEMS TOPPERS - APPLIED MATHEMATICS**

(97%)



SHRUTHI SREEKUTTAN



1

#### **KAREN SUSAN OOMMEN**

## **SUBJECT TOPPERS**



**AALIYA SABEENA BAIJU** 

### **HOME SCIENCE (99%)**

## MARKETING (98%)



**SADHIK NIAS** 

JOENAA **SARAH ABU** 





## **ENGLISH SCHOOL TOPPERS**

(97%)



#### DIYA KAMMANGATTU MENON



1

#### **IZMA FATIMA**

## PHYSICS SCHOOL TOPPERS (96%)



ADELYN THAZHUTHADATH KISHORE



**SHERYL ANN JOHN** 



.

#### **STEPHY BIJU**

#### **Grade XII CBSE results**

Total number of students appeared - 306.
The overall school average is 85.76%.
36.6 % of students have scored 90% and above.
90.5% of students have scored 75% and above.
28 students secured A1 grade in all five subjects.
38 students secured A1 grade in four out of five subjects.